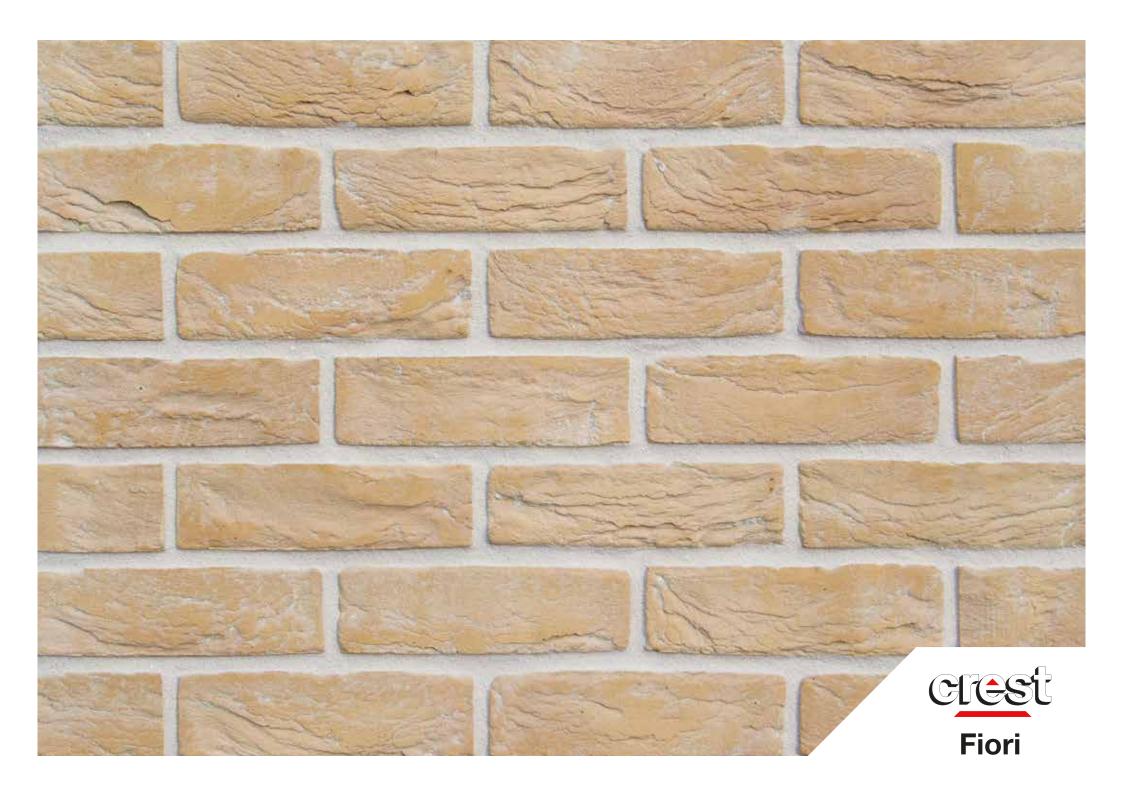

## Fiori

**size** 65mm

compressive strength 25N/mm<sup>2</sup>

water absorption 17%

**durability** FL / F2

weight per pack 65mm: 1200kg

**pack size** 65mm: 560

active soluble salts content S2

**dry weight per brick** 65mm: 2.19kg

**dimensional tolerences** T1 Range Category R1

The Fiori panel above with buff mortar as opposed to front image which has a natural mortar.

**call us** 01430 432667