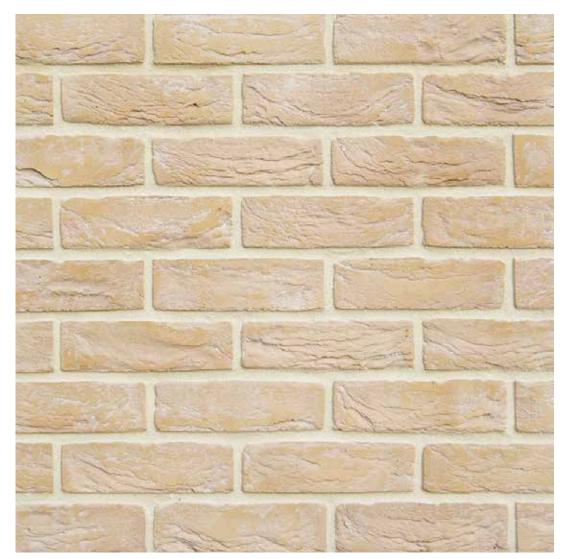

**dry weight per brick** 65mm: 2.19kg

**dimensional tolerences** T1 Range Category R1

The Fiori panel above with buff mortar as opposed to front image which has a natural mortar.

**call us** 01430 432667